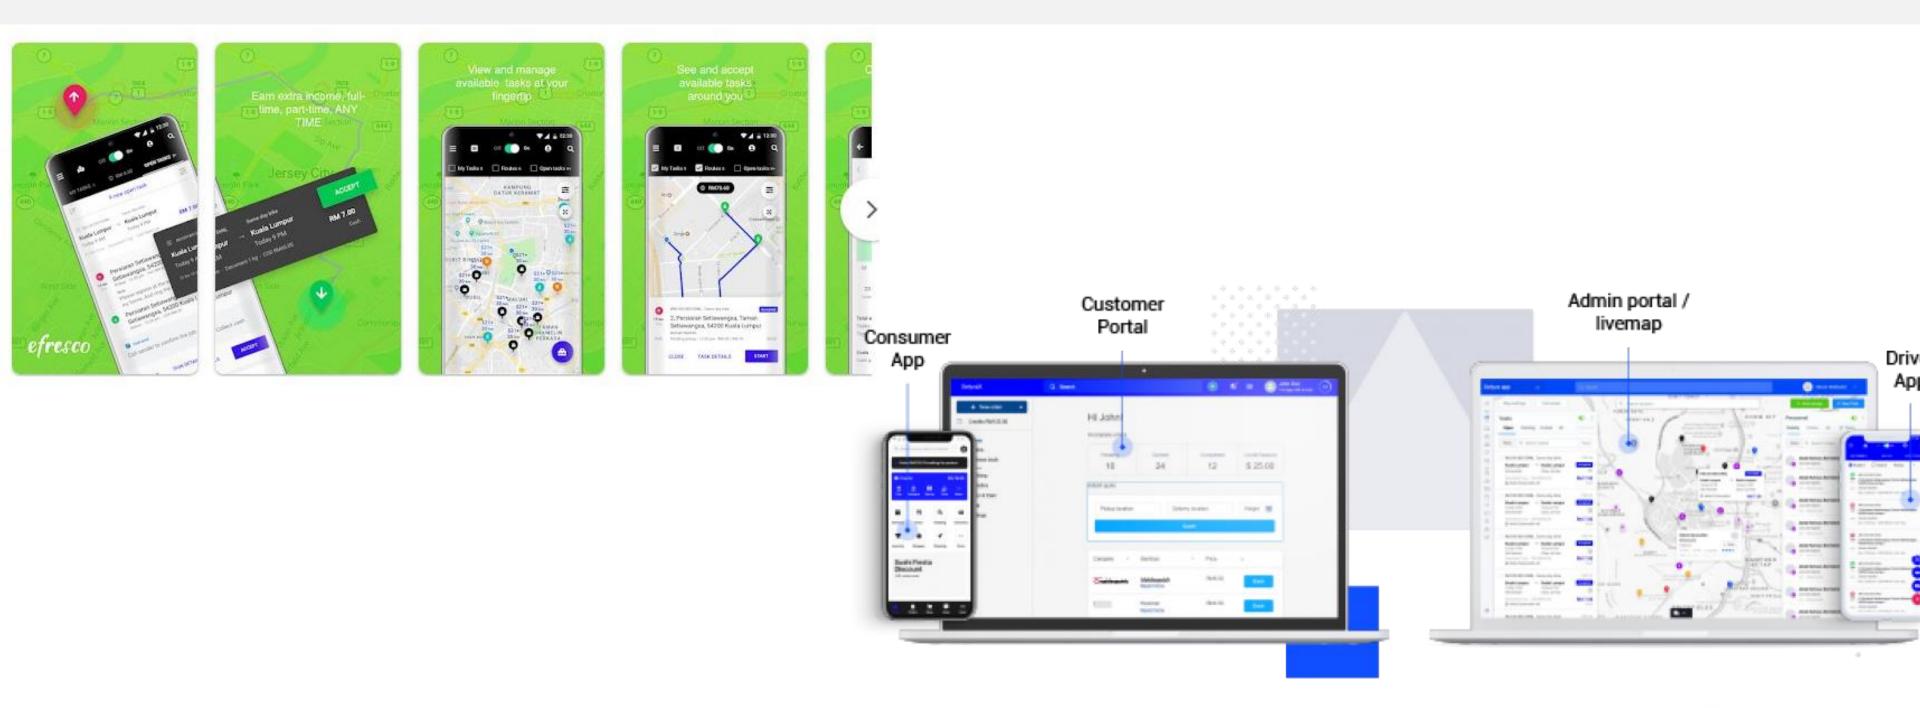

# **USP: Business Model**

Starting from fresh warehouses.. Build Your Own Distribution Networks!

### Minimum 30 shops/country

#### 20% cross the supply chain starting from warehouse

#### Possible to have SAAS model as well