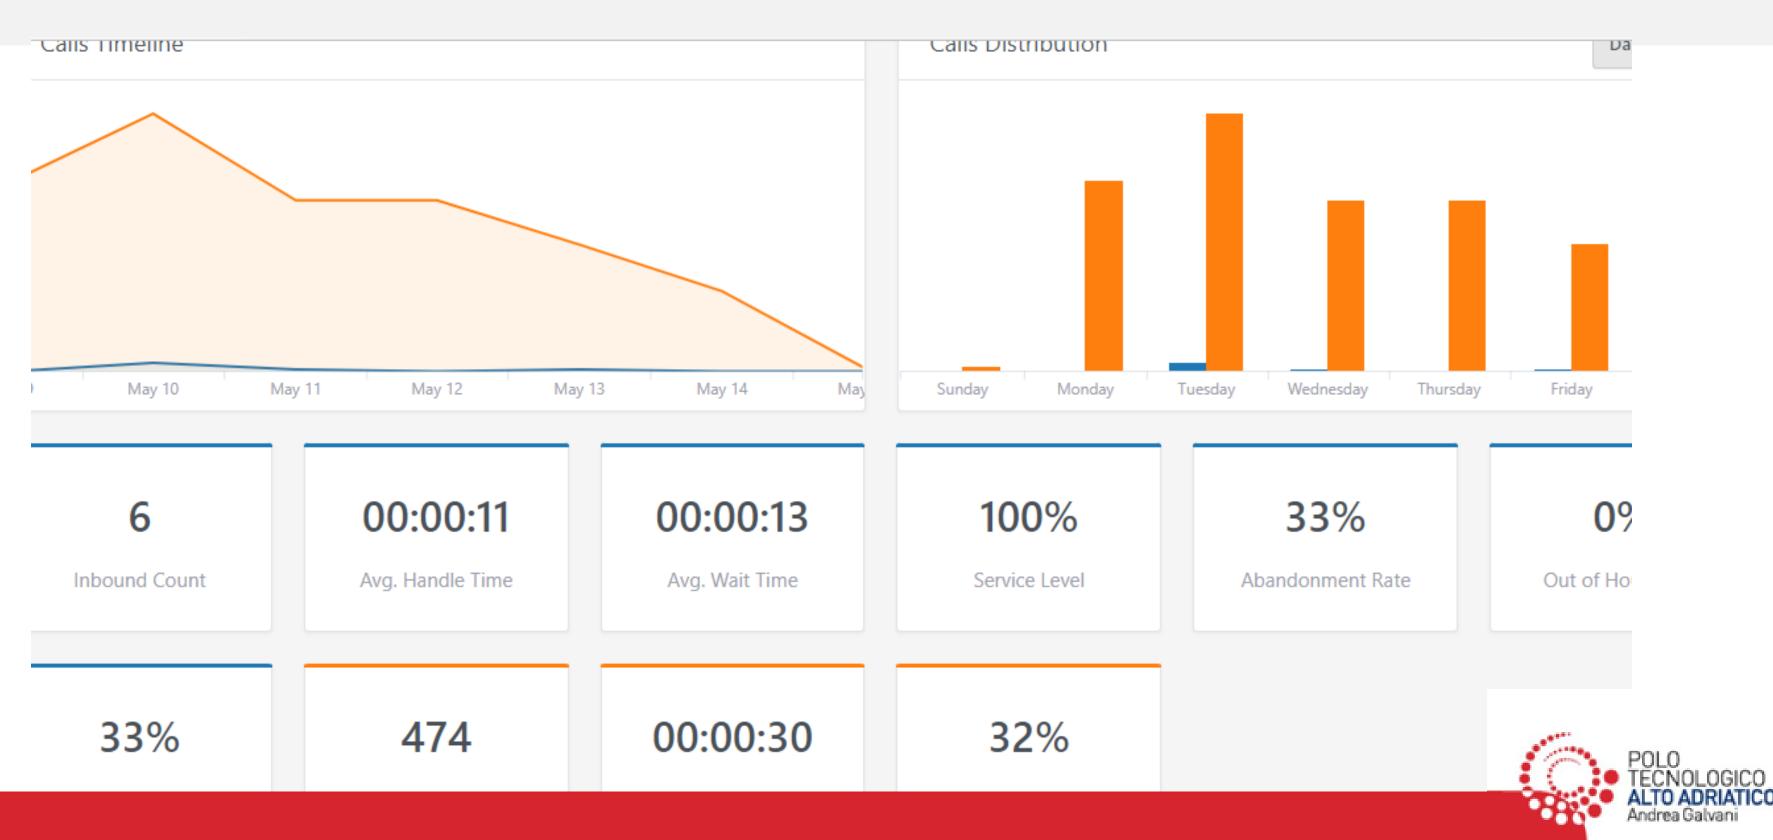

|                                    |                             |  |
| oth(SMS & Email)   | enable | Disable | 8     | Verified          | Verified Efresco VendorQ           |                             |  |
| oth(SMS & Email)   | enable | Disable | 8     | The second second | Verified Vendor Not Ventied Vendor |                             |  |
| ¢                  |        |         |       | cose Option       | l of 30                            | >                           |  |
|                    |        |         |       | Seasion<br>Match  | Vendor<br>Verified                 |                             |  |
|                    |        |         | Close |                   | PO<br>TEC                          | LO<br>CNO<br>TO Al<br>rea G |  |



# Live Demo Call center





### Live Demo Global Delivery System











#### **Beyond Fresh Produce Market Place!**

Integrating the vulnerable supply Chain...