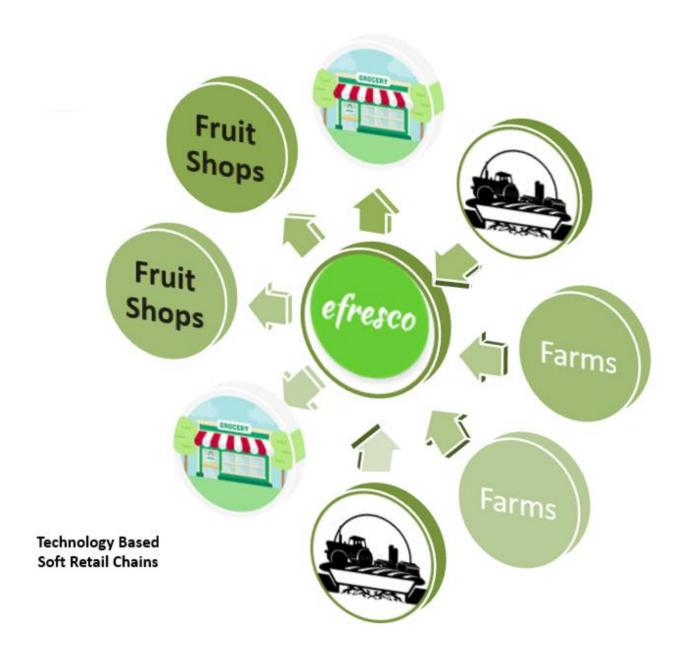

# **USP: Business Model**

Starting from fresh warehouses.. Build Your Own Distribution Networks!

### Minimum 30 shops/country

#### 20% cross the supply chain starting from warehouse

#### Possible to have SAAS model as well