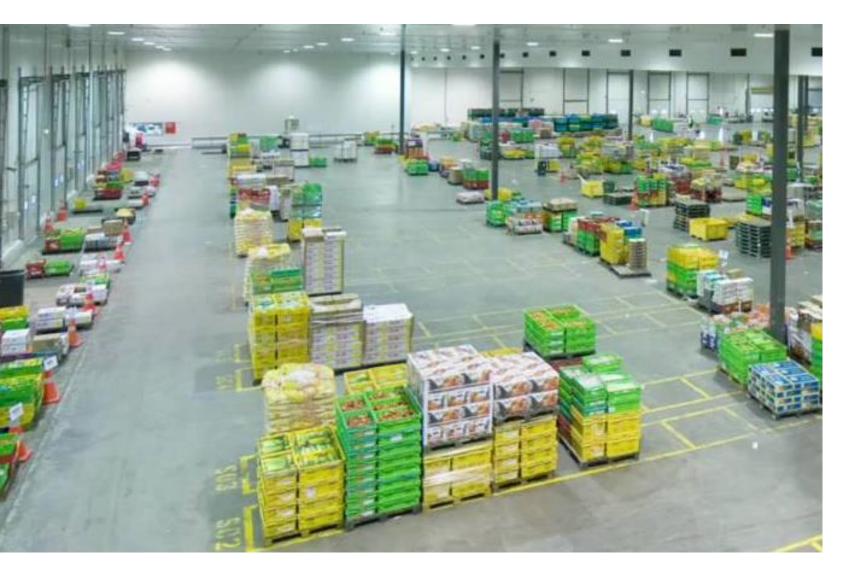

(TAM)

# 100 \$ M

Serviceable Available Market (SAM) Serviceable Obtainable Market (SOM)

10 \$ M



### Regional and Local Market Size

- Sells in Italy **1.7 billion** EURO Fruits and vegetables
- **3000 sales point** cross italy.
- **EFRESCO** Sales point cross ftary. • **EFRESCO** Sales point is 1% of that of CONAD which is equal to 57000 EURO/shop.
  - So for **30 shops** we estimate the income at **1.710 Million EURO**.
  - Target net profit **20%**

- کارفور Carrefour
- Sells in Jordan more than 15 million USD Fruits and vegetables
- **50 sales point** cross Jordan .
- EFRESCO sales target is 5% of that of Carrfour which is equal to 25000 JOD/shop.
- So for **30 shops** we estimate the income at **1 Million USD**
- Target net profit **20%**



efresco





### Key Success Factors



- assets and personnel required)
- (from producer to consumer)
- blockchain
- Country is 30
- Effective last mile delivery

Low maintenance cost compared to retail chain (no real estate Global integration of the *supply chain including all actor*s Ability to establish retail chains based on technology and

Minimum number of retail partners to operate in a new

Top level customers services and call center (24/7)



### **Competitors** <sup>3</sup>



|                      |         | Direct Competitors Indirect Competitors |               |                        |                                              |                                                          |         |                                  |
|----------------------|---------|-----------------------------------------