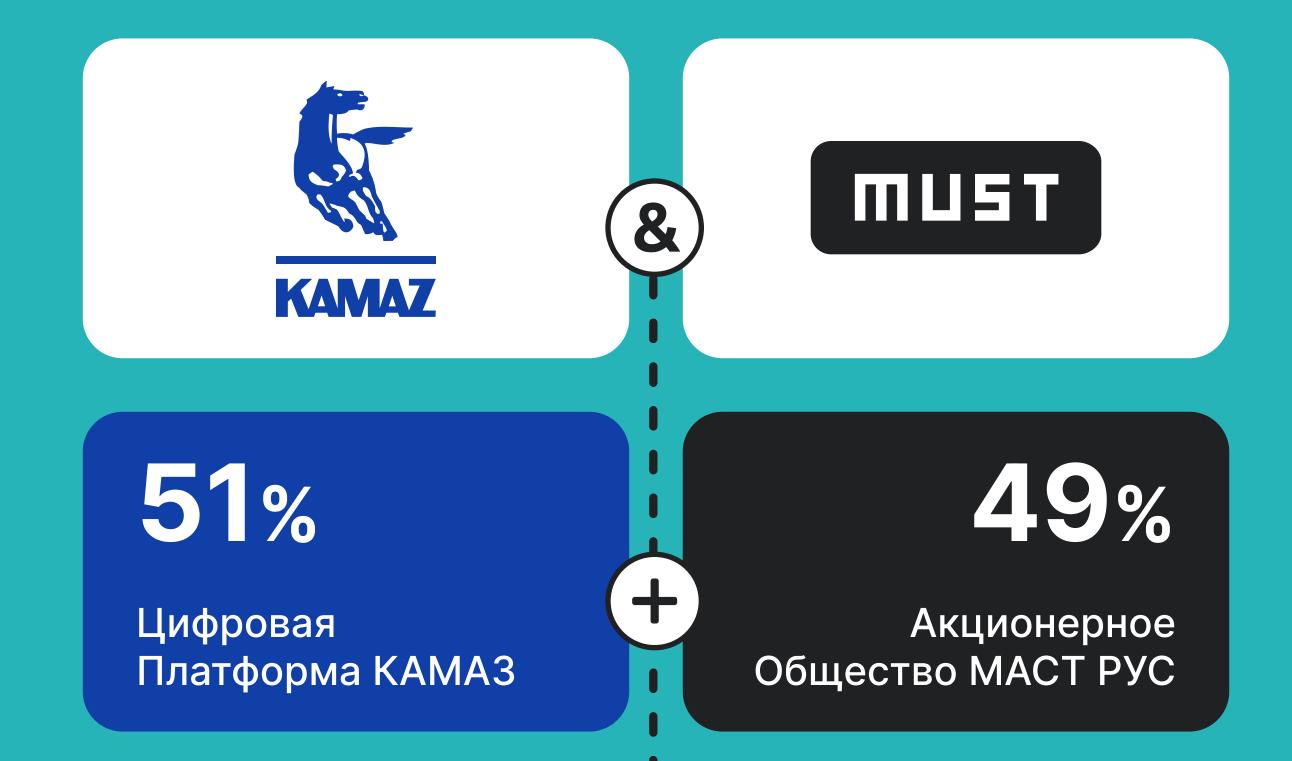

#### Результаты MUST

4 961

автопарков

+200 / месяц

98 773

+10 000 / месяц

грузовиков

6872

водителей

+1 000 / месяц

Совместное Предприятие + 1 000 000 грузовиков в РФ

Создано СП «Цифровой страховой брокер КАМАЗ» при участии ООО «Цифровая платформа КАМАЗ» и Акционерного общества «МАСТ РУС»