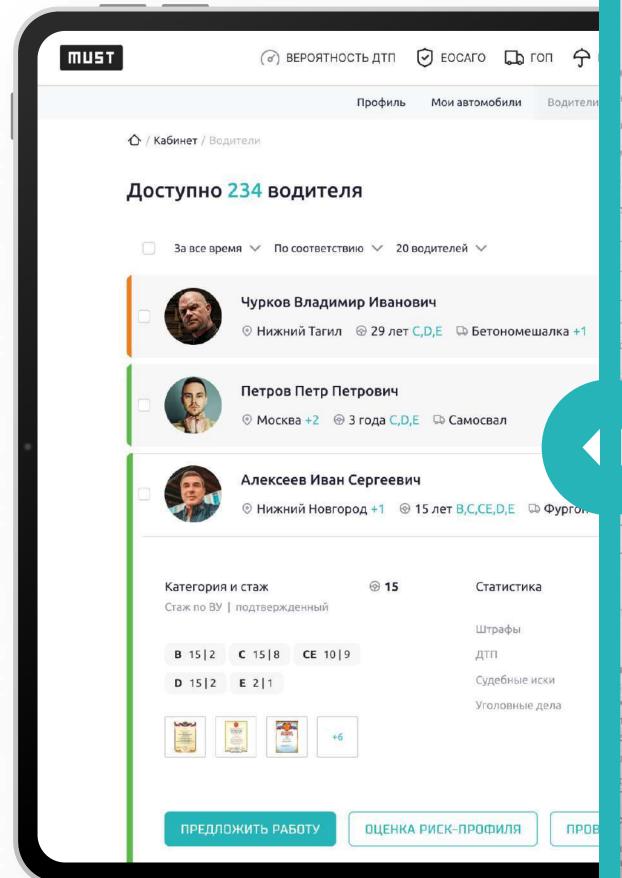

#### Результаты MUST

4 961

автопарков

+200 / месяц

98 773

+10 000 / месяц

грузовиков

6872

водителей

+1 000 / месяц

Совместное Предприятие + 1 000 000 грузовиков в РФ

Создано СП «Цифровой страховой брокер КАМАЗ» при участии ООО «Цифровая платформа КАМАЗ» и Акционерного общества «МАСТ РУС»