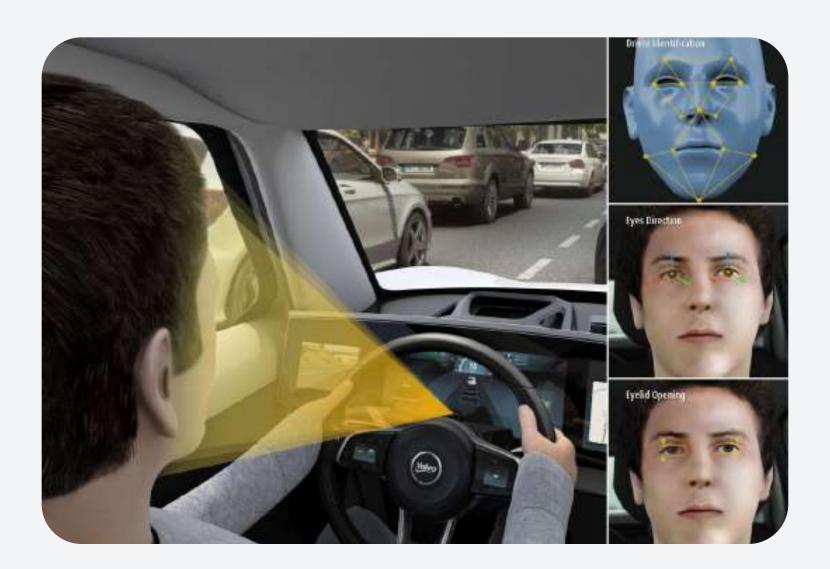

#### Патенты

ПАК - система мониторинга усталости водителя грузового авто

Повышает точность оценки риск-профиля на основе доп.данных телематики и анализа мимики

В текущем году будет получен патент по программе микро-грантов Сколково

# Технология психо-профилирования

по 2-м фото Водителя

# Расчет риск-профиля только по фото

Оценка потенциального поведения в различных ситуациях и физических состояниях человека