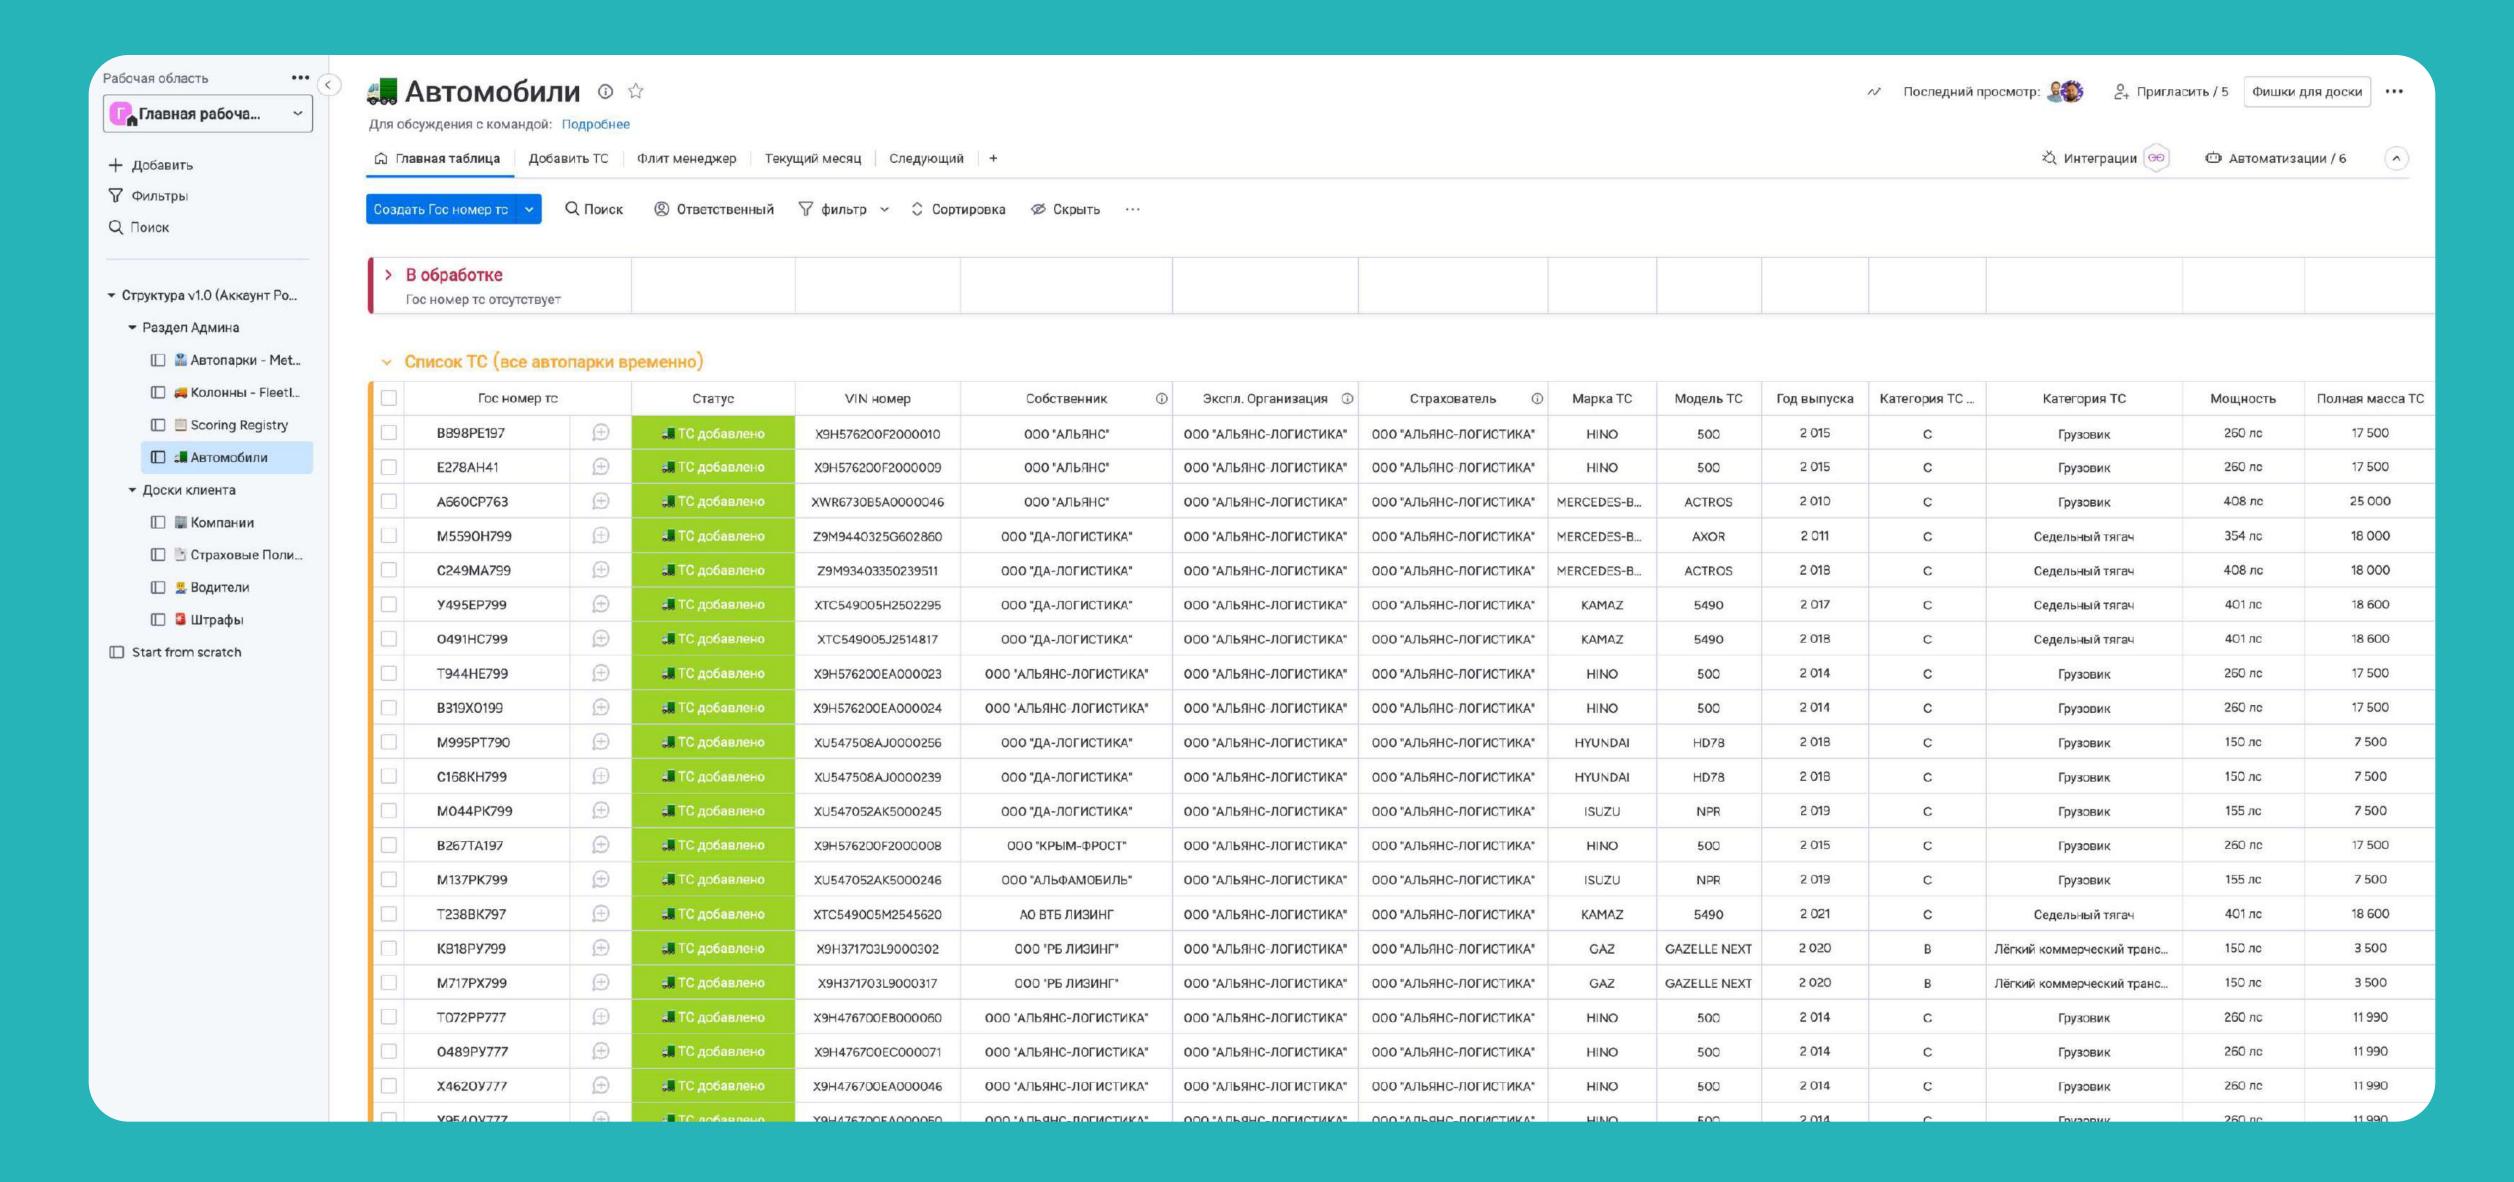

# Знаем Всё про 1.500.000 грузовиков в России

Время обработки одного VIN-номера

**15** секунд

Параметров по каждому грузовику

720

Искусственный интеллект

Данные за 3 года о ДТП грузовиков

620 тысяч

Собственная цифровая система оценки риск-профиля грузовика и водителя