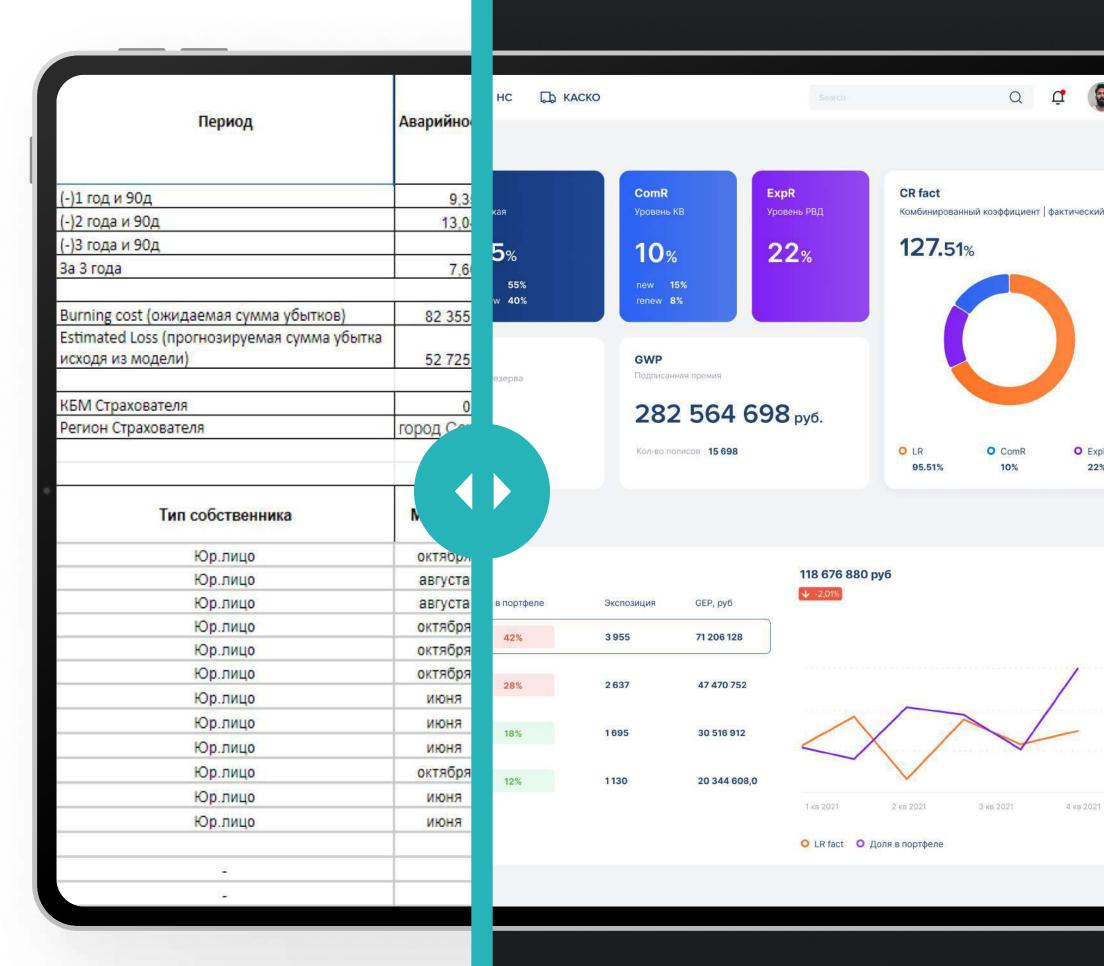

### Как мы работаем

#### Бизнес-модель

Комиссия до 25% + подписка с 2023

#### ОСАГО – Грузовики

CAC **▼** 1420 ₽

AvPrice ▲ 22 190 ₽

AvMargin **▲** 3 180 ₽

#### ProDrive - Водители

CAC

**⊘** 0 ₽

Бесплатные лиды

**AvPrice** 

**△** 20 000 ₽

AvMargin

▲ 14 000 ₽