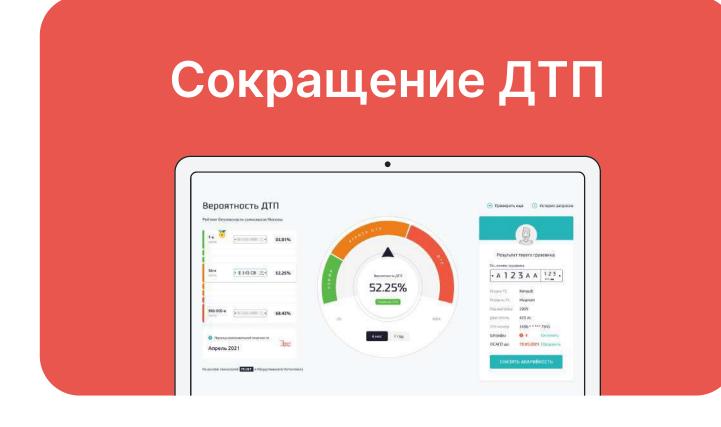

#### Высокая аварийность

и как следствие высокая стоимость страхования ОСАГО и КАСКО

#### Решение

Big Data + ML платформа для сокращения рисков автопарка и подбора проверенных водителей для грузовиков

Ускоряет и улучшает найм

Снижает Аварийность

Сокращает страховые Расходы

Собственная цифровая система оценки риск-профиля грузовика и водителя