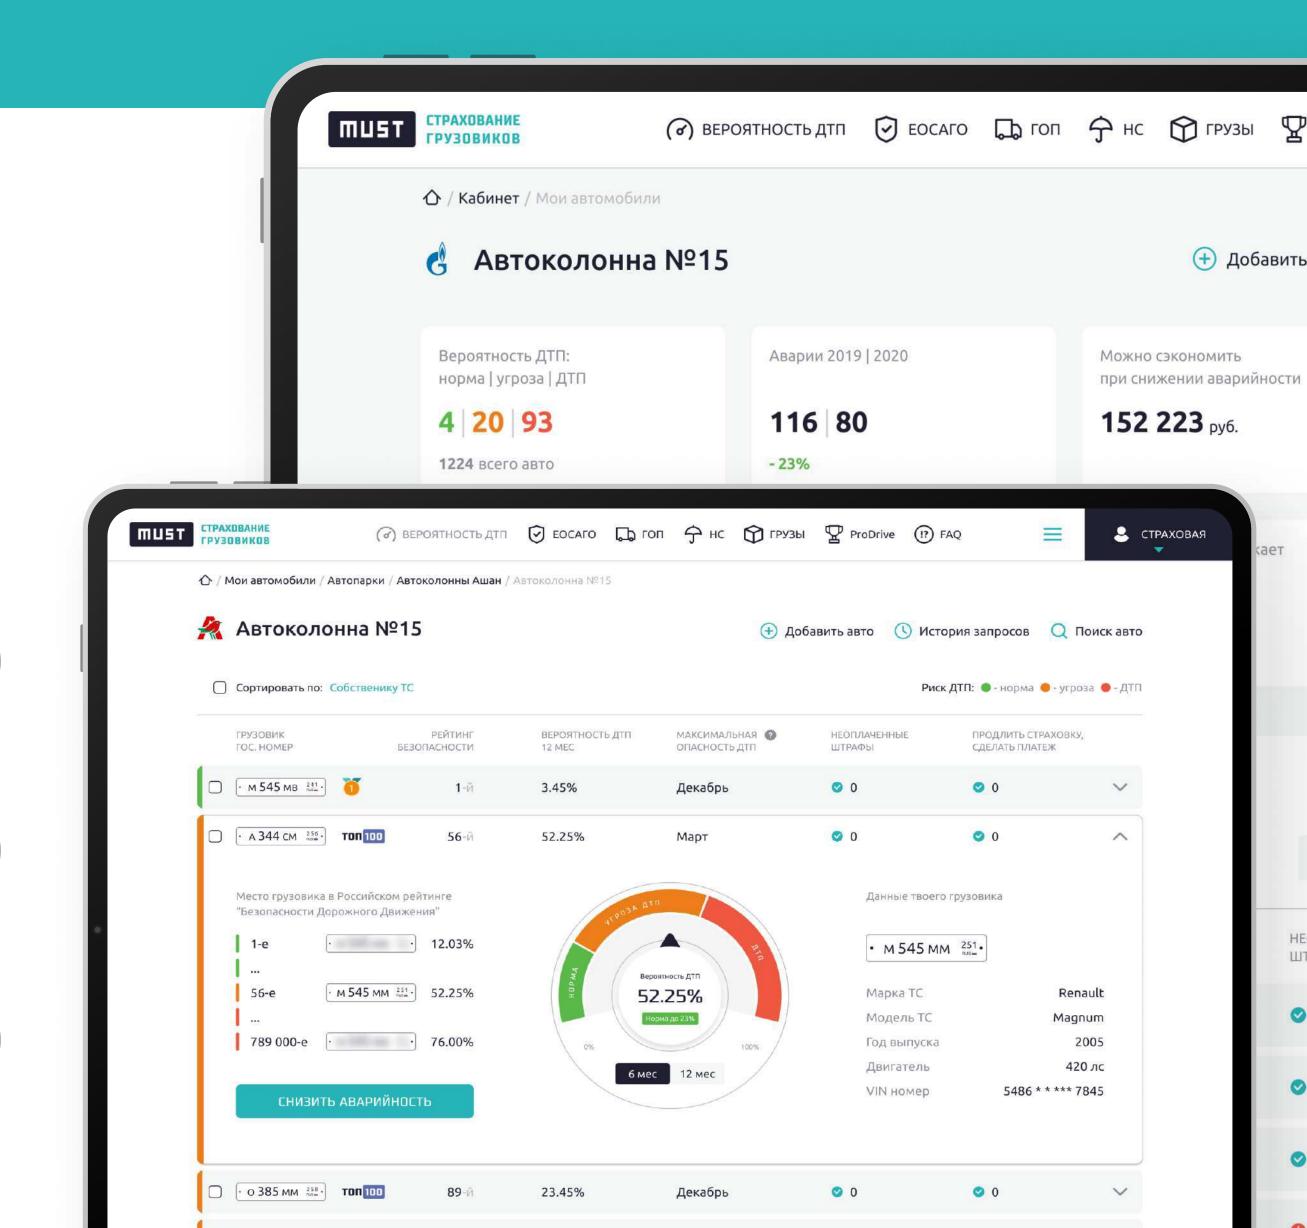

# Знаем Всё про 1.500.000 грузовиков в России

Время обработки одного VIN-номера

**15** секунд

Параметров по каждому грузовику

720

Искусственный интеллект

Данные за 3 года о ДТП грузовиков

620 тысяч

Собственная цифровая система оценки риск-профиля грузовика и водителя

#### Результаты MUST

4 961

автопарков

+200 / месяц

98 773

+10 000 / месяц

грузовиков

6872