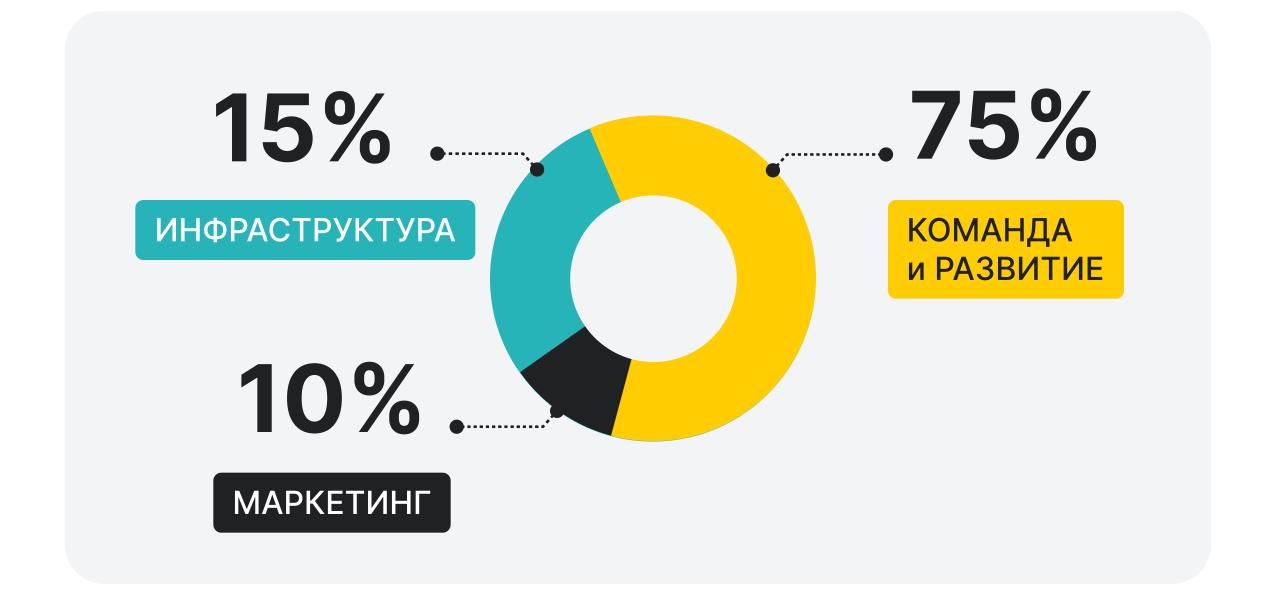

# Предлагаем инвестору долю в компании АО «МАСТ РУС»

Старт раунда 20.04.2023

100.000.000 ₽ размер доли (8,7%)

1.000.000₽

минимальный чек

Субсидия МинФина на Возмещение 50% от суммы инвестиции в АО «МАСТ РУС» по программе Фонда Сколково