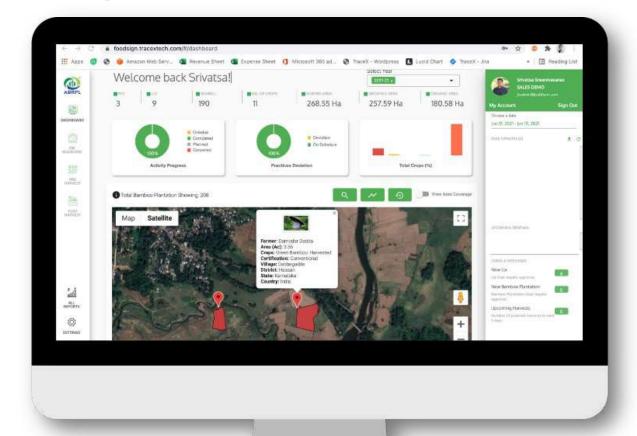

Satellite monitoring and LiDAR for on ground data capture

03

DMRV platform that measure climate, biodiversity, and social benefits resulting from an activity, and reporting these findings 04

Tech-enabled supply chain traceability with blockchain and web3 solutions for scaling, tokenization and credibility of carbon credits



## WHY BLOCKCHAIN?





#### **Decentralized**

Blockchain platforms provides single platforms for all players on the supply chain to record information.

#### **Immutable**

Blockchain platform does not allow any alterations to data recorded. Every member on the network has a digital copy.

## Distributed



The information is stored locally and cannot be seen by other members of the supply chain unless the information is shared.



## **DECISION DASHBOARDS**









## ON-BOARDING (TraceGro)









## PRE-HARVEST MANAGEMENT (TraceGro)







## POST-HARVEST MANAGEMENT (TracePro)







## **CARBON MANAGEMENT (TraceCO2)**





## CARBON MANAGEMENT (TraceCO2)





## VALUECHAIN FINANCING (FARMER)









## VALUECHAIN FINANCING (BANKER)





## **CONSUMER PROVENANCE**









## **CONSUMER PROVENANCE**











**DTC** 















































Government





Carbon/ Sustainability





## Bean to Cup

Building a connected, traceable supply chain for speciality coffee brands with TraceX Blockchain Network ®







## Challenge/Business Need

- Better market opportunities for coffee growers
- Substantiating zero-budget natural farming of green beans.

#### Solution

- Farm management for sustainable agriculture standard