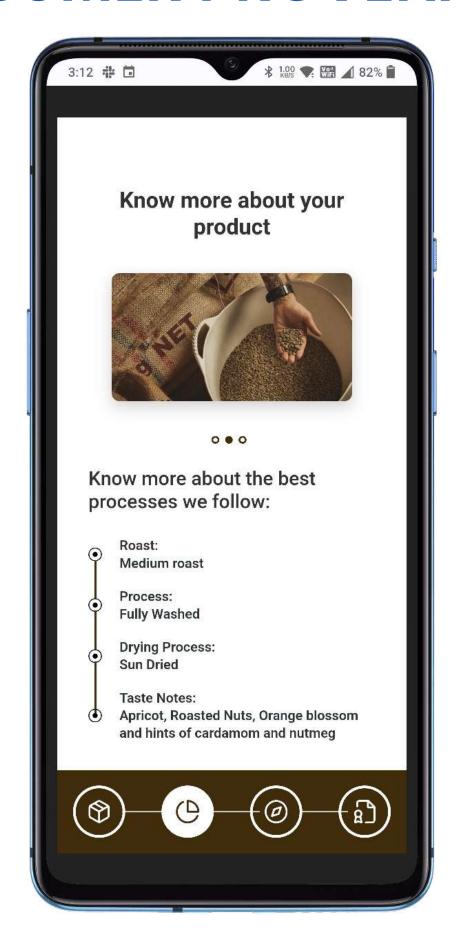

#### Solution

- Farm management for sustainable agriculture standards
- A common platform to exchange immutable data with the downstream markets
- Bean to cup QR code story showcasing transparency