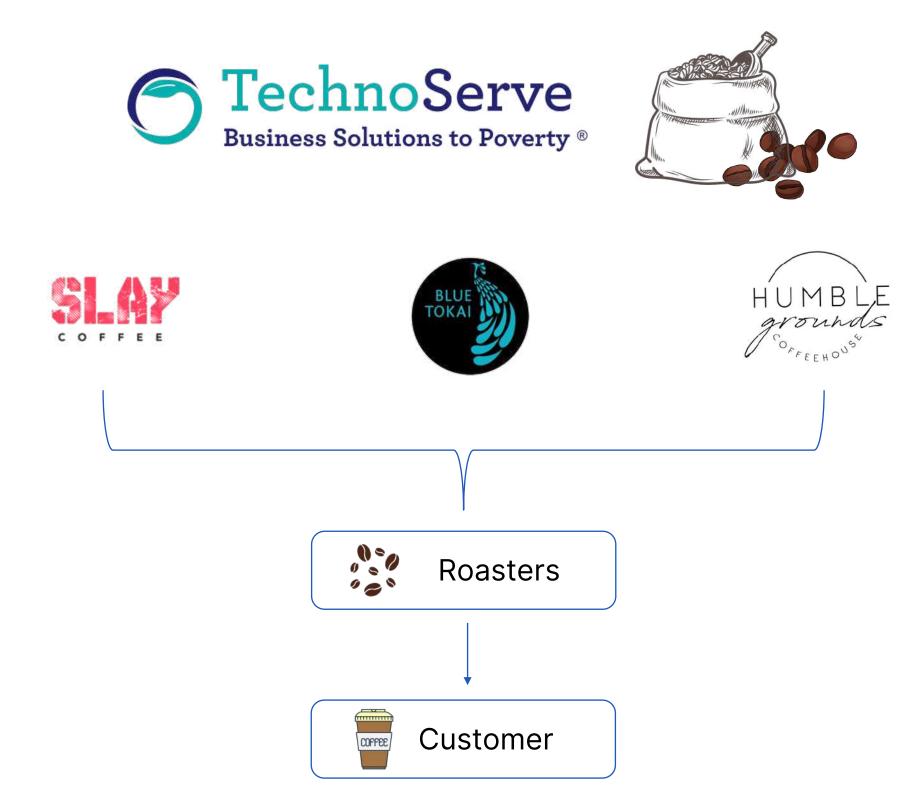

## Bean to Cup

Building a connected, traceable supply chain for speciality coffee brands with TraceX Blockchain Network ®

## Challenge/Business Need

- Better market opportunities for coffee growers
- Substantiating zero-budget natural farming of green beans.

#### Solution

- Farm management for sustainable agriculture standards
- A common platform to exchange immutable data with the downstream markets
- Bean to cup QR code story showcasing transparency

#### **Benefits**

- Inspiring trust in consumers looking for product transparency
- Giving Farmers visibility and fair share.
- Connected platform nurturing collaboration and shared values