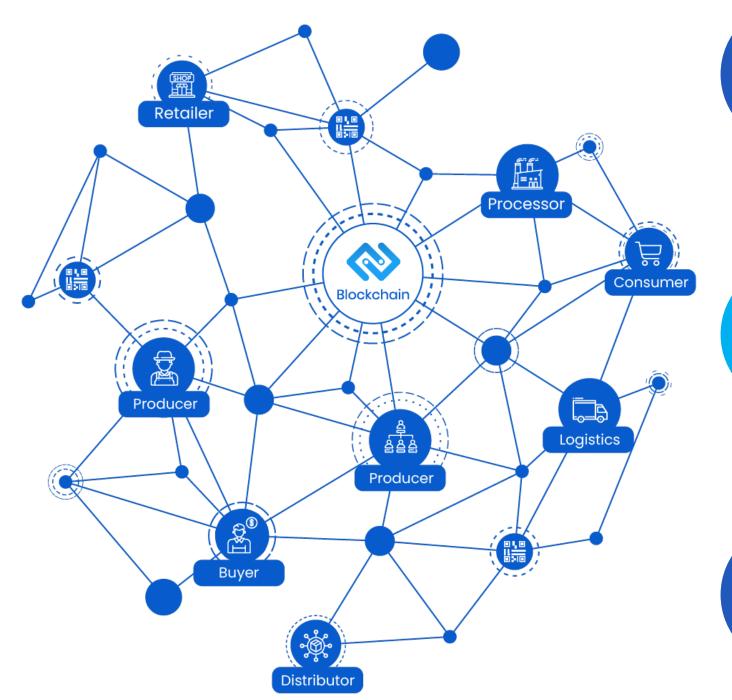

## WHY BLOCKCHAIN?

#### **Decentralized**

Blockchain platforms provides single platforms for all players on the supply chain to record information.

#### **Immutable**

Blockchain platform does not allow any alterations to data recorded. Every member on the network has a digital copy.

## Distributed

The information is stored locally and cannot be seen by other members of the supply chain unless the information is shared.