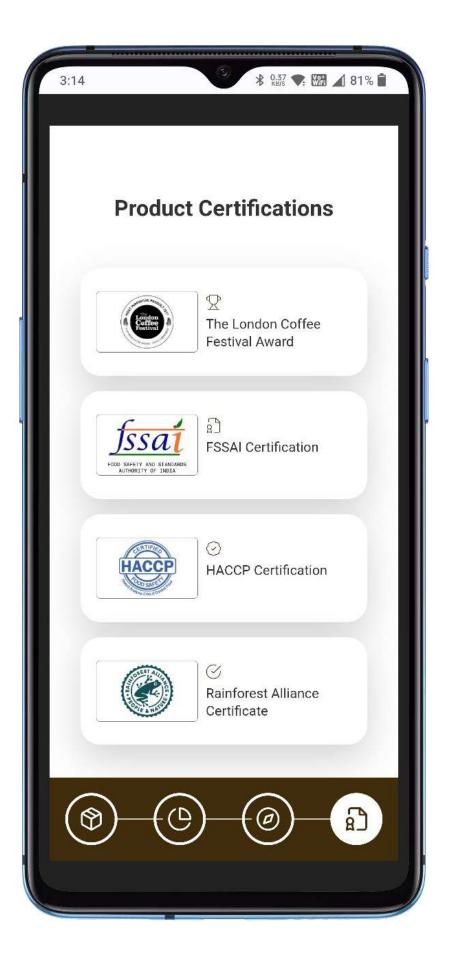

## **Decentralized**

Blockchain platforms provides single platforms for all players on the supply chain to record information.

#### **Immutable**

Blockchain platform does not allow any alterations to data recorded. Every member on the network has a digital copy.

## Distributed



The information is stored locally and cannot be seen by other members of the supply chain unless the information is shared.



## **DECISION DASHBOARDS**









## ON-BOARDING (TraceGro)









## PRE-HARVEST MANAGEMENT (TraceGro)







## POST-HARVEST MANAGEMENT (TracePro)







## **CARBON MANAGEMENT (TraceCO2)**





## CARBON MANAGEMENT (TraceCO2)





## VALUECHAIN FINANCING (FARMER)









## VALUECHAIN FINANCING (BANKER)





## **CONSUMER PROVENANCE**









## **CONSUMER PROVENANCE**











**DTC** 















































Government





Carbon/ Sustainability





## Bean to Cup

Building a connected, traceable supply chain for speciality coffee brands with TraceX Blockchain Network ®







## Challenge/Business Need

- Better market opportunities for coffee growers
- Substantiating zero-budget natural farming of green beans.

#### Solution

- Farm management for sustainable agriculture standards
- A common platform to exchange immutable data with the downstream markets
- Bean to cup QR code story showcasing transparency

#### **Benefits**

- Inspiring trust in consumers looking for product transparency
- Giving Farmers visibility and fair share.
- Connected platform nurturing collaboration and shared values







## BEAN TO CUP TRACEABILITY