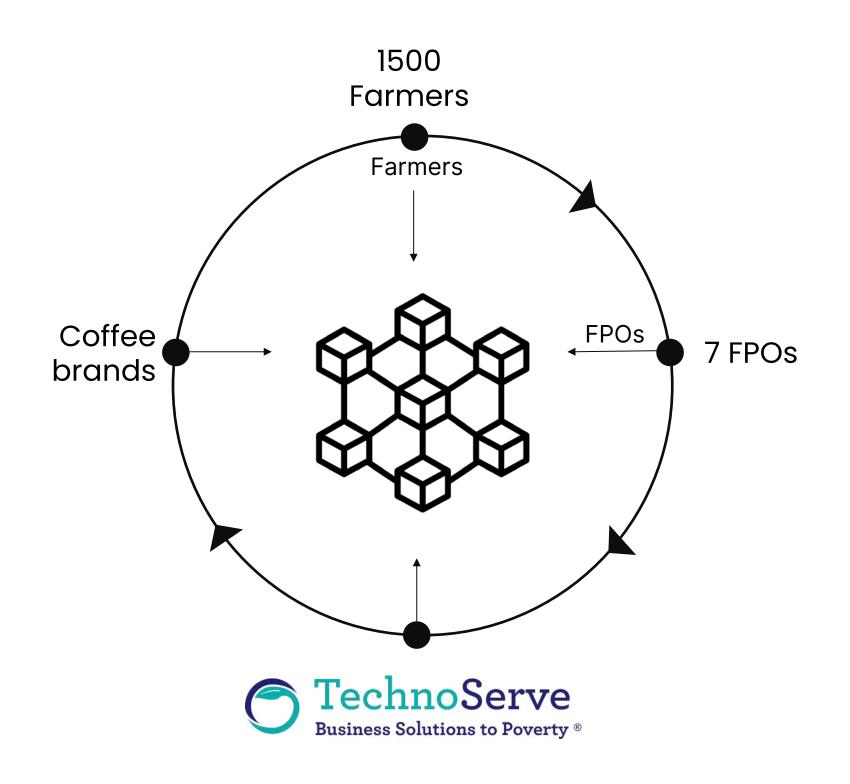

## Bean to Cup

Building a connected, traceable supply chain for speciality coffee brands with TraceX Blockchain Network ®

## Challenge/Business Need

- Better market opportunities for coffee growers
- Substantiating zero-budget natural farming of green beans.

#### Solution

- Farm management for sustainable agriculture standards
- A common platform to exchange immutable data with the downstream markets
- Bean to cup QR code story showcasing transparency

#### **Benefits**

- Inspiring trust in consumers looking for product transparency
- Giving Farmers visibility and fair share.
- Connected platform nurturing collaboration and shared values