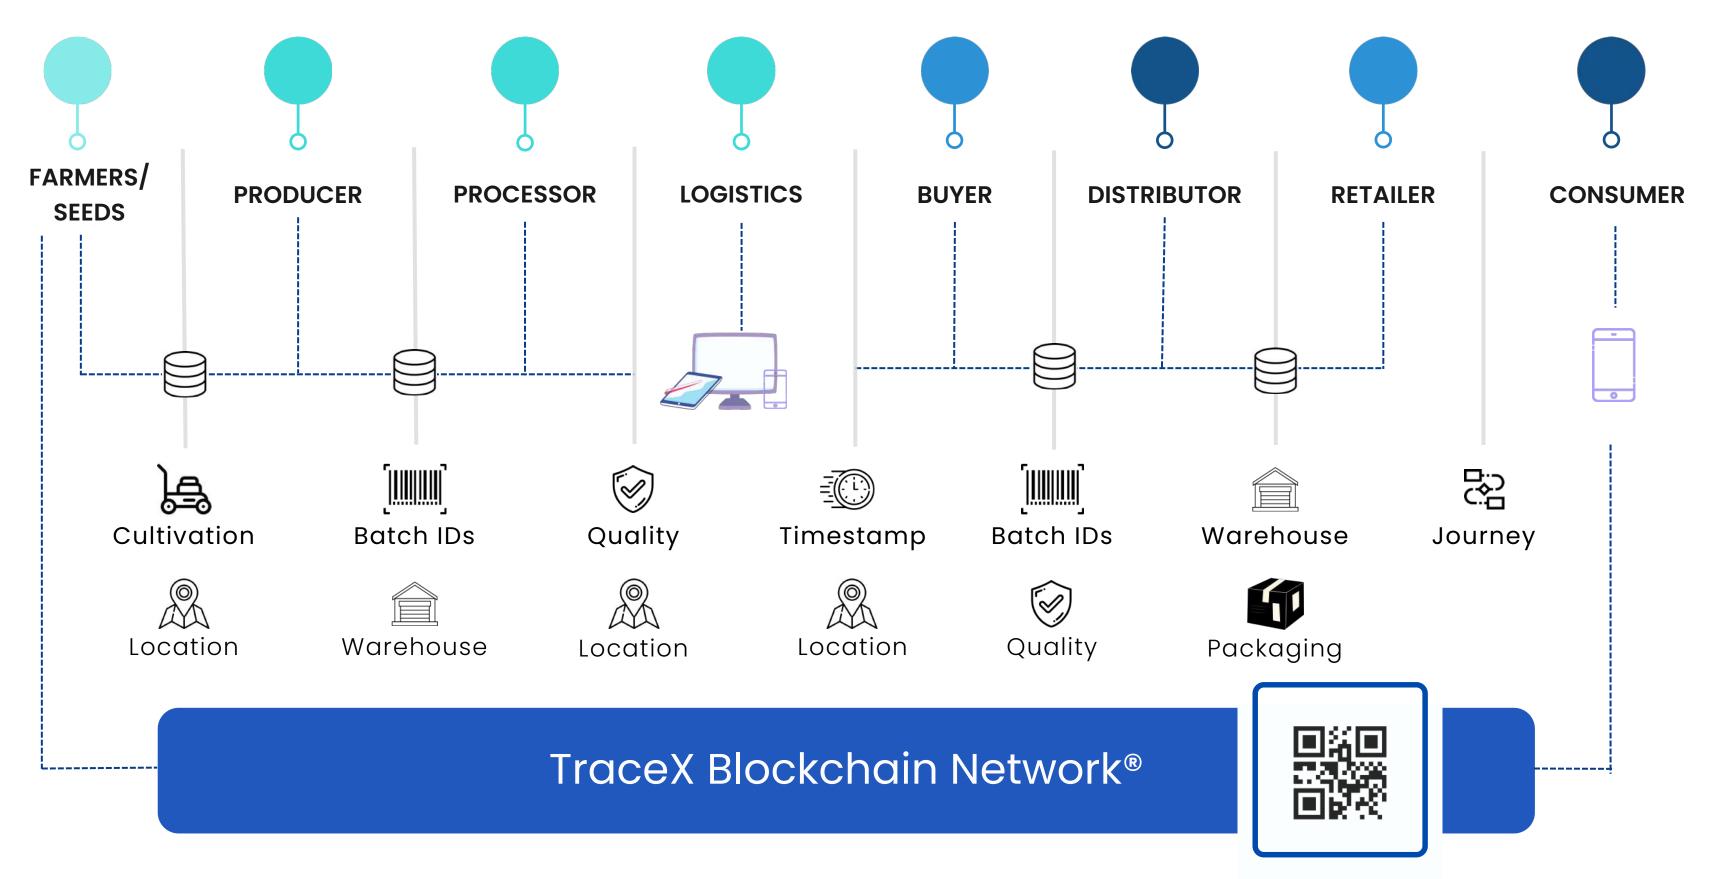

## **SOLUTION OVERVIEW**

## **SOLUTION MODULES**

Farm management Supply chain network

**TraceAPI** 

ERP, POS, IoT/Devices

**TracePro** 

Manufacturing/ Processing inventory

TraceX Blockchain Network®