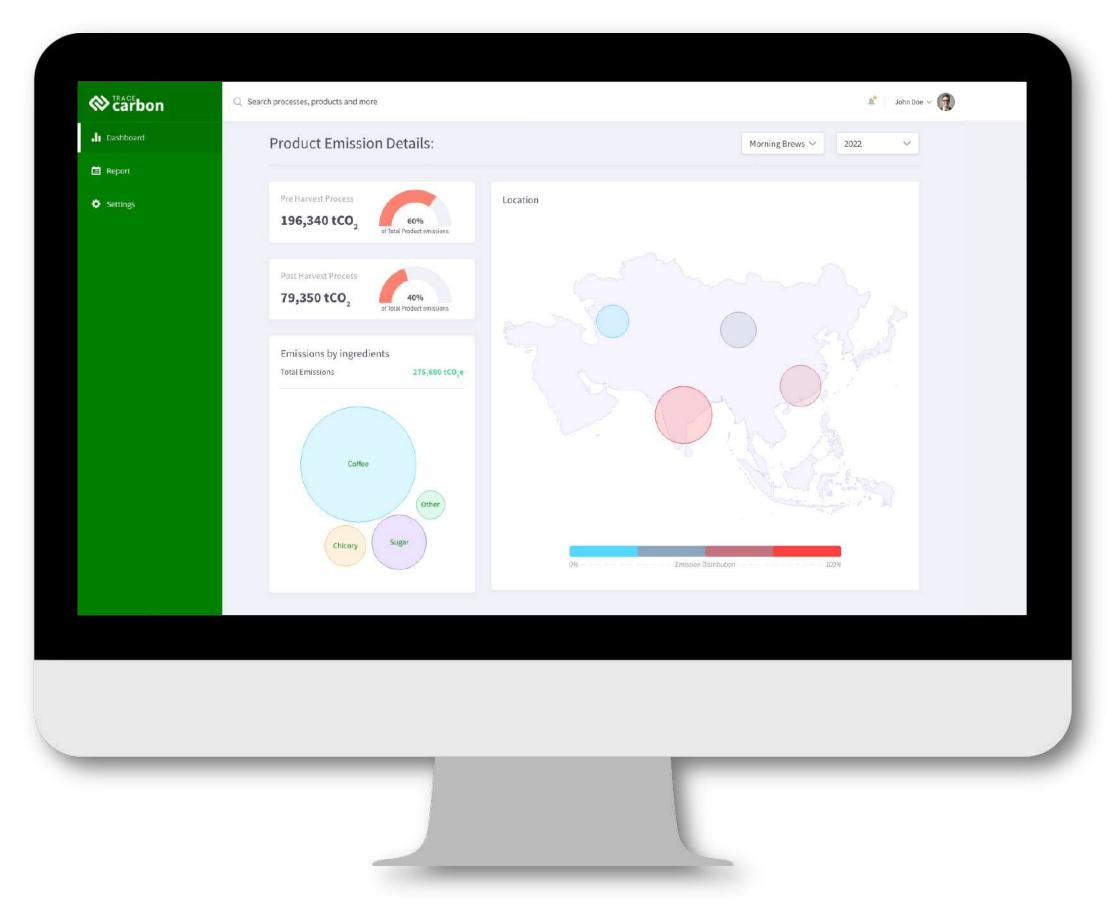

led supply chain traceability with blockchain and web3 solutions for scaling, tokenization and credibility of carbon credits



## WHY BLOCKCHAIN?





#### **Decentralized**

Blockchain platforms provides single platforms for all players on the supply chain to record information.

#### **Immutable**

Blockchain platform does not allow any alterations to data recorded. Every member on the network has a digital copy.

## Distributed



The information is stored locally and cannot be seen by other members of the supply chain unless the information is shared.



## **DECISION DASHBOARDS**









## ON-BOARDING (TraceGro)









## PRE-HARVEST MANAGEMENT (TraceGro)







## POST-HARVEST MANAGEMENT (TracePro)







## **CARBON MANAGEMENT (TraceCO2)**





## CARBON MANAGEMENT (TraceCO2)





## VALUECHAIN FINANCING (FARMER)









## VALUECHAIN FINANCING (BANKER)





## **CONSUMER PROVENANCE**









## **CONSUMER PROVENANCE**











**DTC** 















































Government





Carbon/ Sustainability





## Bean to Cup

Building a connected, traceable supply chain for speciality coffee brands with TraceX Blockchain Network ®







## Challenge/Business Need

- Better market opportunities for coffee growers
- Substantiating zero-budget natural farming of green beans.

#### Solution

- Farm management for sustainable agriculture standards
- A common platform to exchange immutable data with the downstream markets
- Bean to cup QR code story showcasing transparency

#### **Benefits**

- Inspiring trust in consumers looking for product tran