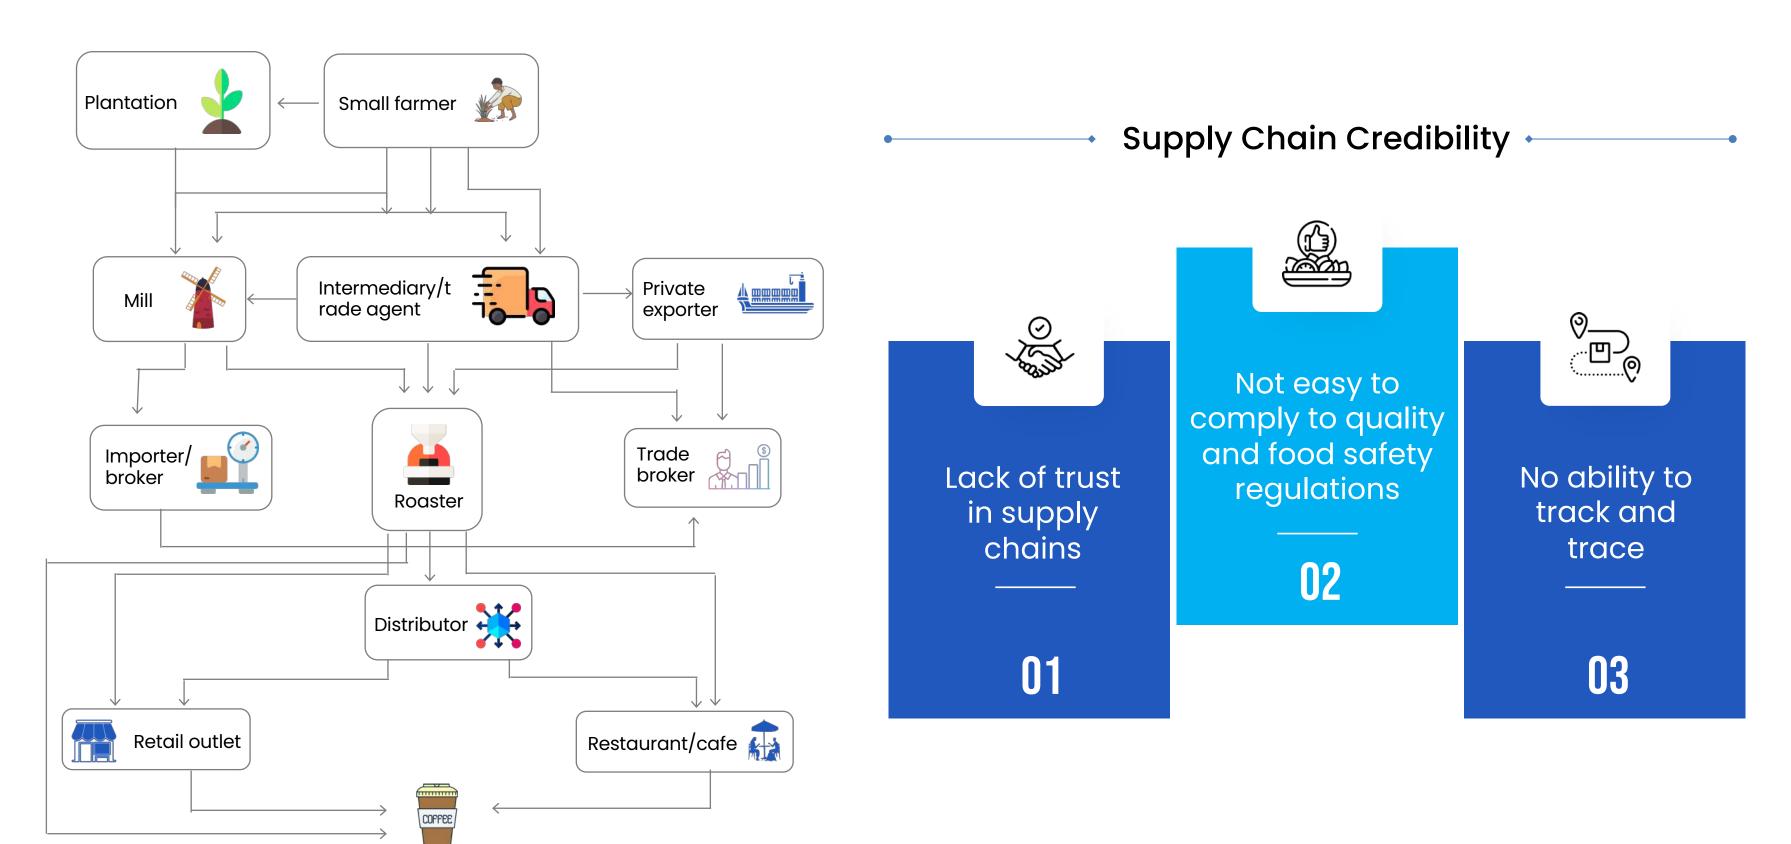

## **COMPLEX SUPPLYCHAINS**

Coffee drinker

## WHY BLOCKCHAIN?

#### **Decentralized**

Blockchain platforms provides single platforms for all players on the supply chain to record information.

#### **Immutable**

Blockchain platform does not allow any alterations to data recorded. Every member on the network has a digital copy.

## Distributed

The information is stored locally and cannot be seen by other members of the supply chain unless the information is shared.