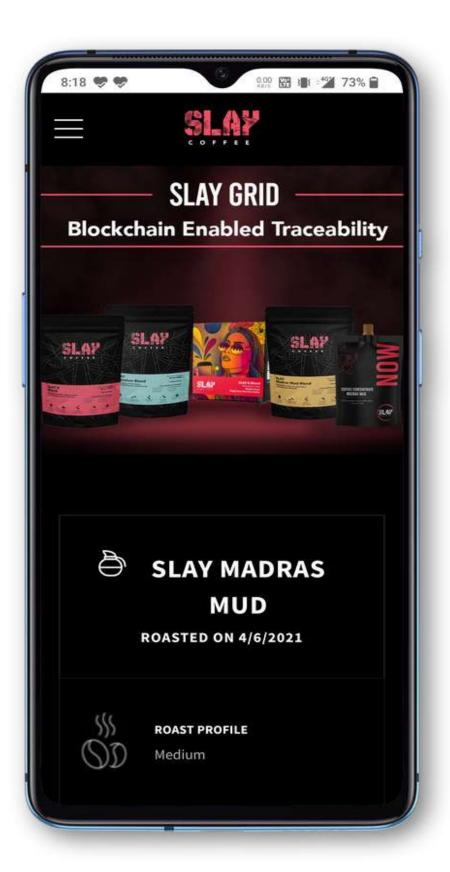

Government





Carbon/ Sustainability





## Bean to Cup

Building a connected, traceable supply chain for speciality coffee brands with TraceX Blockchain Network ®







## Challenge/Business Need

- Better market opportunities for coffee growers
- Substantiating zero-budget natural farming of green beans.

#### Solution

- Farm management for sustainable agriculture standards
- A common platform to exchange immutable data with the downstream markets
- Bean to cup QR code story showcasing transparency

#### **Benefits**

- Inspiring trust in consumers looking for product transparency
- Giving Farmers visibility and fair share.
- Connected platform nurturing collaboration and shared values







## BEAN TO CUP TRACEABILITY







## BEAN TO CUP TRACEABILITY







## Carbon Farming

Pioneering climate change with sustainable practices on the TraceX Blockchain Network ®







## Challenge/Business Need

- Driving sustainable agricultural practices and carbon tracking and sequestration
- Creating verifiable carbon registry



#### Solution

- Comprehensive farm management for Sustainable agriculture practices
- Mobile app for crop details configuration and crop area-wise recommendation
- Farm mapping, monitoring and alerts

#### **Benefits**

- Enhanced crop productivity with reduction in cost
- Tracking sustainable agricultural practices and creation of verifiable carbon credits
- Farm and Crop digitization driving sustainability for GHG mitigation





## **VOLUNTARY CARBON PROJECT**





## **BENEFITS**





Reduced food wastage



Measure and