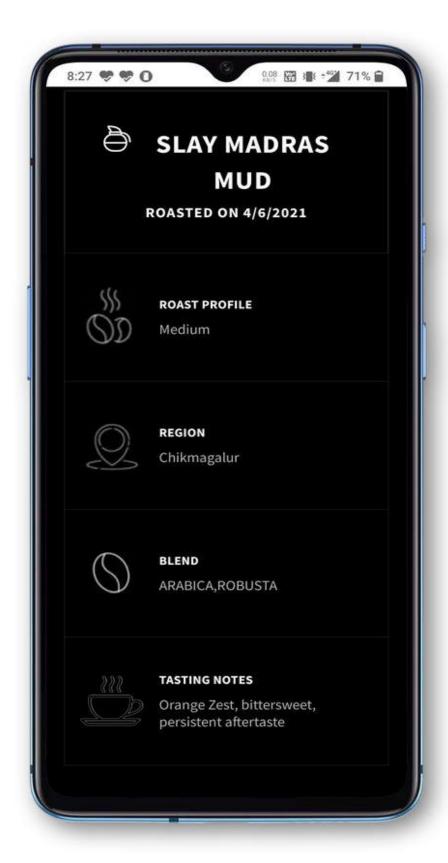

Government





Carbon/ Sustainability





## Bean to Cup

Building a connected, traceable supply chain for speciality coffee brands with TraceX Blockchain Network ®







## Challenge/Business Need

- Better market opportunities for coffee growers
- Substantiating zero-budget natural farming of green beans.

#### Solution

- Farm management for sustainable agriculture standards
- A common platform to exchange immutable data with the downstream markets
- Bean to cup QR code story showcasing transparency

#### **Benefits**

- Inspiring trust in consumers looking for product transparency
- Giving Farmers visibility and fair share.
- Connected platform nurturing collaboration and shared values







## BEAN TO CUP TRACEABILITY







## BEAN TO CUP TRACEABILITY







## Carbon Farming

Pioneering climate change with sustainable practices on the TraceX Blockchain Network ®







## Challenge/Business Need

- Driving sustainable agricultural practices and carbon tracking and sequestration
- Creating verifiable carbon registry



#### Solution

- Comprehensive farm management for Sustainable agriculture practices
- Mobile app for crop details configuration and crop area-wise recommendation
- Farm mapping, monitoring and alerts

#### **Benefits**

- Enhanced crop productivity with reduction in cost
- Tracking sustainable agricultural practices and creation of verifiable carbon credits
- Farm and Crop digitization driving sustainability for GHG mitigation





## **VOLUNTARY CARBON PROJECT**





## **BENEFITS**





Reduced food wastage



Measure and r