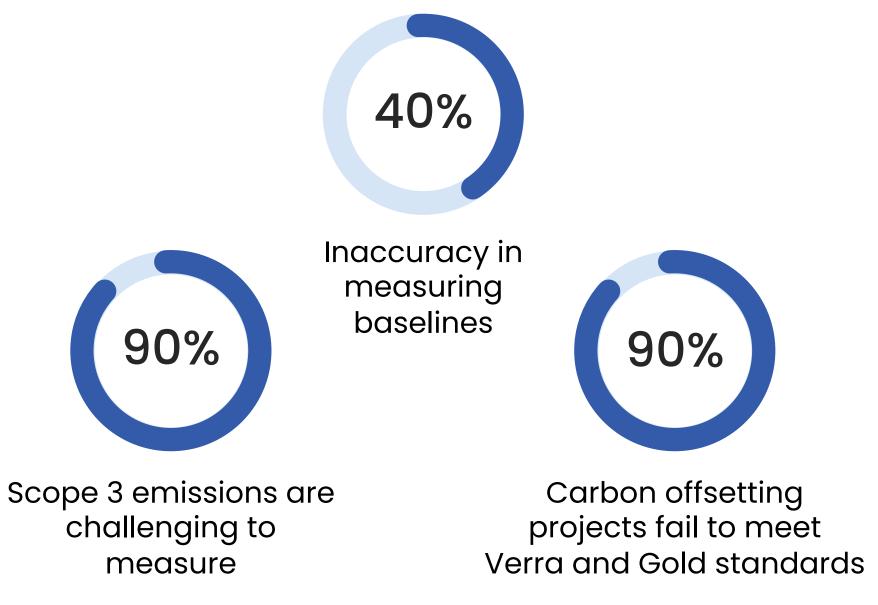

## SOLUTIONS IN THE VOLUNTARY CARBON MARKET

01

Configuring and tracking of regenerative practices

02

Drone technology for reforestation and Satellite monitoring and LiDAR for on ground data capture

03

DMRV platform that measure climate, biodiversity, and social benefits resulting from an activity, and reporting these findings 04

Tech-enabled supply chain traceability with blockchain and web3 solutions for scaling, tokenization and credibility of carbon credits