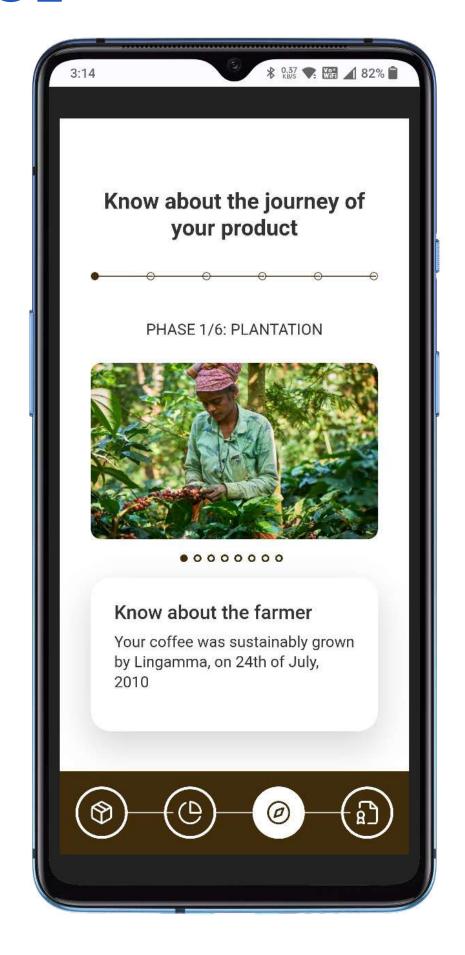

#### Solution

- Farm management for sustainable agriculture standards
- A common platform to exchange immutable data with the downstream markets
- Bean to cup QR code story showcasing transparency