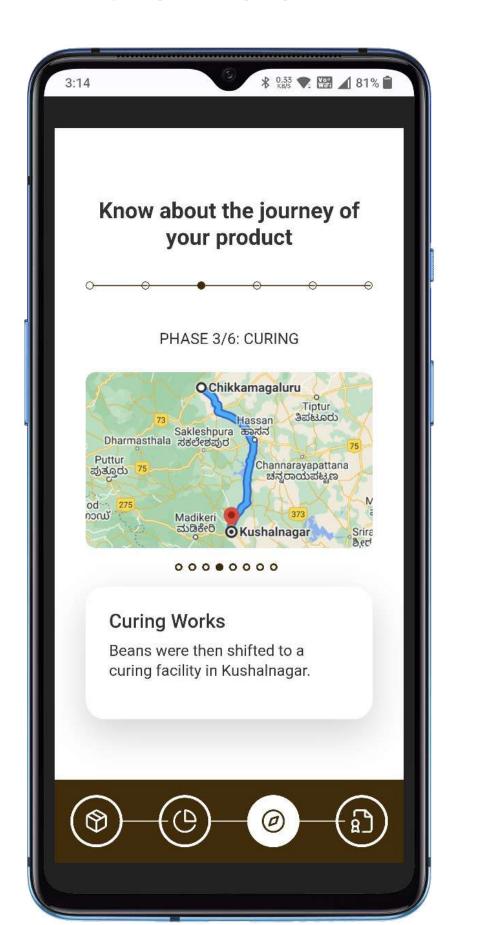

#### **Decentralized**

Blockchain platforms provides single platforms for all players on the supply chain to record information.

#### **Immutable**

Blockchain platform does not allow any alterations to data recorded. Every member on the network has a digital copy.

## Distributed



The information is stored locally and cannot be seen by other members of the supply chain unless the information is shared.



## **DECISION DASHBOARDS**









## ON-BOARDING (TraceGro)









## PRE-HARVEST MANAGEMENT (TraceGro)







## POST-HARVEST MANAGEMENT (TracePro)







## **CARBON MANAGEMENT (TraceCO2)**





## CARBON MANAGEMENT (TraceCO2)





## VALUECHAIN FINANCING (FARMER)









## VALUECHAIN FINANCING (BANKER)





## **CONSUMER PROVENANCE**









## **CONSUMER PROVENANCE**











**DTC** 















































Government





Carbon/ Sustainability





## Bean to Cup

Building a connected, traceable supply chain for speciality coffee brands with TraceX Blockchain Network ®







## Challenge/Business Need

- Better market opportunities for coffee growers
- Substantiating zero-budget natural farming of green beans.

#### Solution

- Farm management for sustainable agriculture standards
- A common platform to exchange immutable data with the downstream markets
- Bean to cup QR code story showcasing transparency

#### **Benefits**

- Inspiring trust in consumers looking for product transparency
- Giving Farmers visibility and fair share.
- Connected platform nurturing collaboration and shared values







## BEAN TO CUP TRACEABILITY