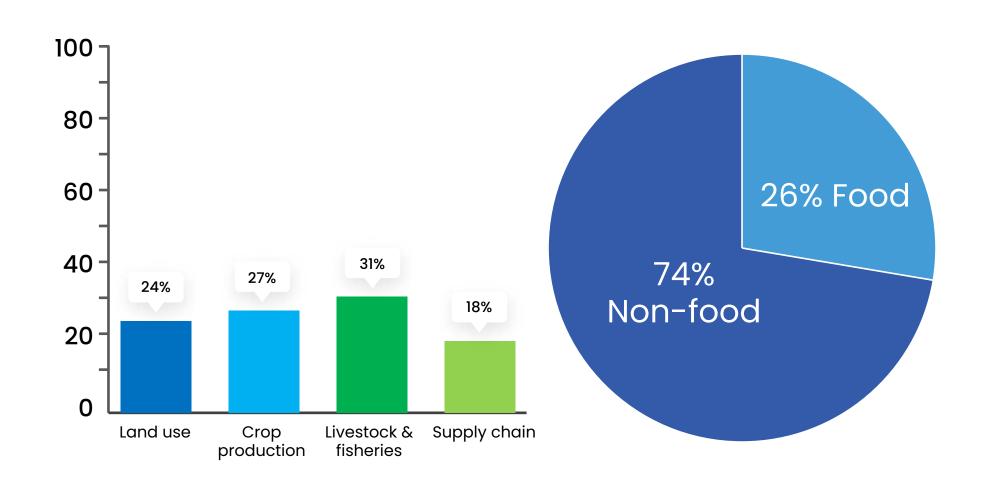

## TACKLING THE CLIMATE CHANGE

Emissions in the Agriculture and Food sector

Digital measurement, reporting and verification to enhance climate actions and sustainability

#### **Global Emissions**