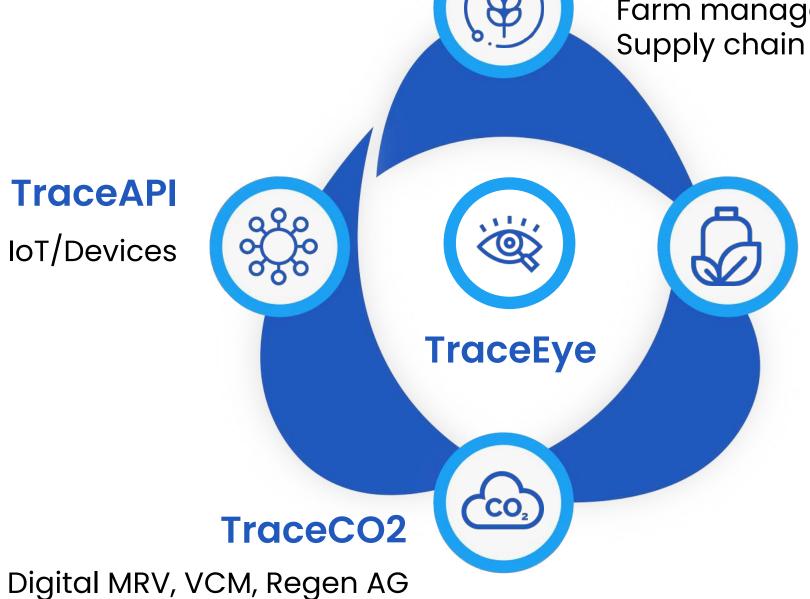

## **SOLUTION MODULES**

Farm management Supply chain network

**TraceAPI** 

ERP, POS, IoT/Devices

**TracePro** 

Manufacturing/ Processing inventory

TraceX Blockchain Network®

## **CARBON MANAGEMENT (TraceCO2)**

## CARBON MANAGEMENT (TraceCO2)