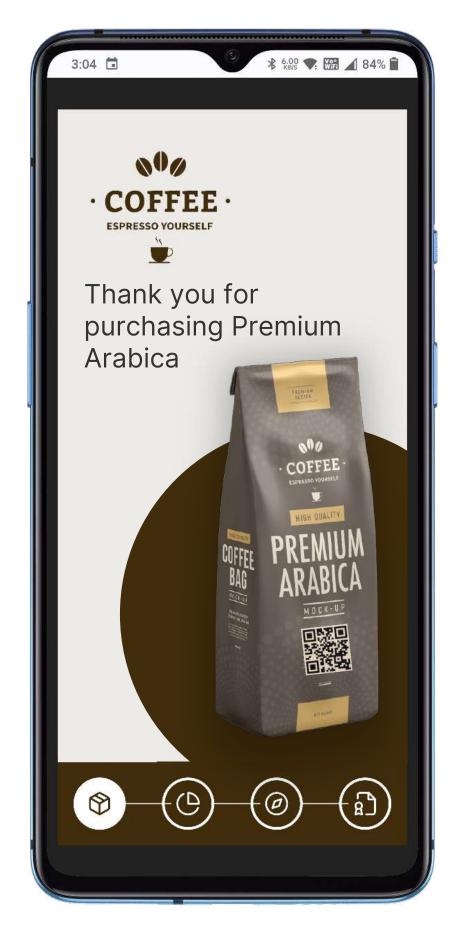

## Bean to Cup

Building a connected, traceable supply chain for speciality coffee brands with TraceX Blockchain Network ®

#### Solution

- Farm management for sustainable agriculture standards
- A common platform to exchange immutable data with the downstream markets
- Bean to cup QR code story showcasing transparency