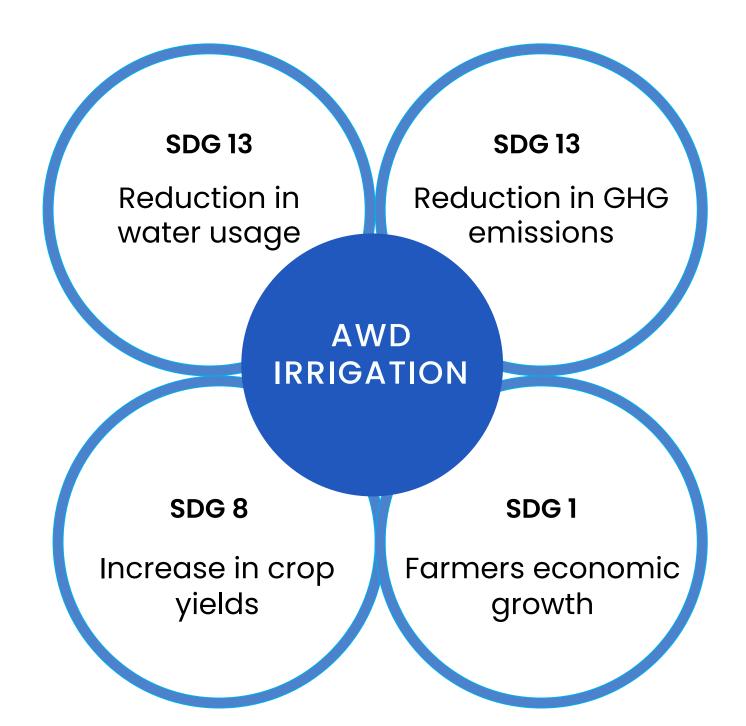

## Carbon Farming

Pioneering climate change with sustainable practices on the TraceX Blockchain Network ®

## Challenge/Business Need

- Driving sustainable agricultural practices and carbon tracking and sequestration
- Creating verifiable carbon registry

#### Solution

- Comprehensive farm management for Sustainable agriculture practices
- Mobile app for crop details configuration and crop area-wise recommendation
- Farm mapping, monitoring and alerts

#### **Benefits**

- Enhanced crop productivity with reduction in cost
- Tracking sustainable agricultural practices and creation of verifiable carbon credits
- Farm and Crop digitization driving sustainability for GHG mitigation